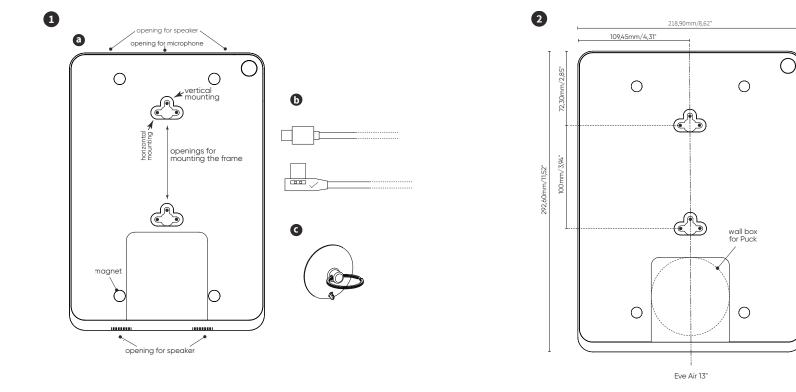

#### Identification of the parts

a Eve Air 13" frame (product number: 0657-xx)

- b Custom angled USB-C to USB-C cable
- c Suction cup

# 2 Positioning of the wall box (not included)

A wall box should be foreseen to install the iPad power supply. The Puck (*not included*) is a USB power supply which fits into a 1-gang wall box and uses the USB-C cable, supplied with the iPad. The wall box should be installed according to the dimensions on the drawing (2).

# 3 Puck USB-C power supply (not included - 0610-04)

Install the Puck in the wall box following the instructions of the Puck manual. Connect the USB-C cable, supplied with the Eve frame to the Puck. The maximum output power of the puck is 20W.