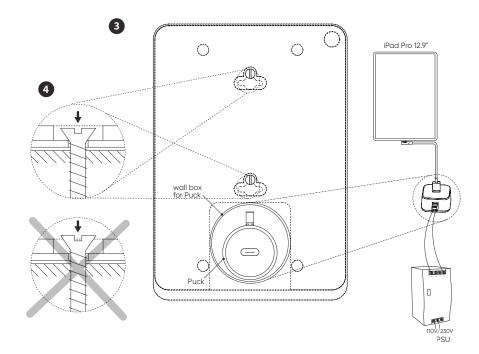

# 3 Puck USB-C power supply (not included - 0610-04)

Install the Puck in the wall box following the instructions of the Puck manual. Connect the USB-C cable, supplied with the Eve frame to the Puck. The maximum output power of the puck is 20W.

Installing the frame

Please use the correct openings of the Eve frame and ensure the screws are positioned so that they cannot damage the iPad.

# Mounting the iPad