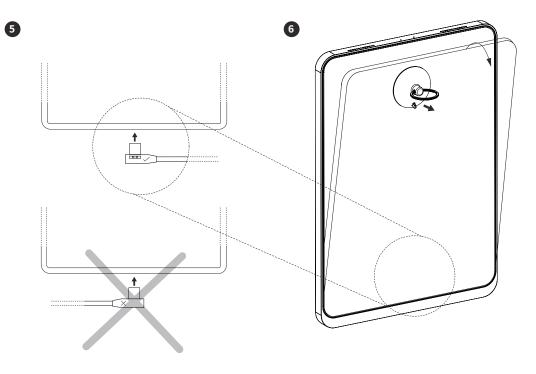

#### 1. Plug the power connector into the iPad.

Make sure the USB-C cable is connected in proper orientation. Inserting the cable in the wrong direction can damage the iPad once you mount it in the Eve frame.

2. Place the iPad in the opening of the frame so that it is being held by the magnets.

Make sure that the power cable is not squeezed between the iPad and the frame.

# Removing the iPad

- 1. Place the suction cup on the iPad screen and push lightly to create suction.
- 2. Gently pull the iPad making sure it cannot fall.
- 3. Disconnect the power connector.