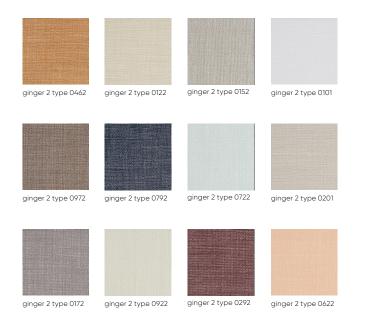

ano speakers use the latest state-of-the-art technology to create an impeccable sound performance.

The powerful 6,5" aluminium mid-woofers are equipped with an aluminium phase plug for extended high frequency response and linearity.

Plano R3 brushed brass







While the 1" high resolution AMT ribbon tweeter combines wide dispersion and a crystal-clear response, the tiltable and rotational suspension creates extra directivity.



Plano R5 is equipped with additional double 6.5" Kevlar bass woofers for that extra oomph.



The EQ adjustment allows to fine-tune both high and low frequency responses to custom tailor the sound.



The installer friendly fast-lock mounting allows for a super easy installation.

## our refined fabrics

**kvadrat ginger 2 collection** available in 12 fabrics





#### kvadrat clara 2 collection

available in 24 fabrics

| clara 2 type 0423 | clara 2 type 0427 | clara 2 type 0643 | clara 2 type 0647 | clara 2 type 0544 | clara 2 type 0548 | clara 2 type 0244 | clara 2 type 0248 | clara 2 type 0273 | clara 2 type 0277 |
|-------------------|-------------------|-------------------|-------------------|-------------------|-------------------|-------------------|-------------------|-------------------|-------------------|
| clara 2 type 0388 | clara 2 type 0384 | clara 2 type 0884 | clara 2 type 0888 | clara 2 type 0987 | clara 2 type 0983 | clara 2 type 0933 | clara 2 type 0937 | clara 2 type 0793 | clara 2 type 0797 |
| clara 2 type 0144 | clara 2 type 0148 | clara 2 type 0184 | clara 2 type 0188 |                   |                   |