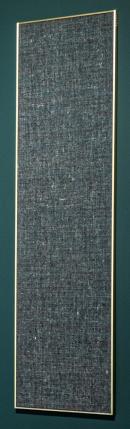

Plano R5 brushed brass

High quality materials and hand-picked fabrics set a new standard in speaker finishing and allow for an aesthetic integration with Basalte's exclusive line of keypads and control panels.

Brushed aluminium, lacquered white, bronze, nickel and brass finishes combined with an exclusive palette of top-quality fabrics by Gabriel and Kvadrat from Denmark give you plenty of choice to find the perfect combination that fits your interior.