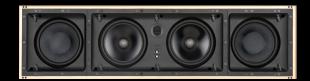

While Plano R3 is a compact and accurate in-wall speaker for smaller rooms or as a surround speaker, the bigger Plano R5 is our reference design and your perfect fit as a front stereo or center speaker.

Plano R3 brushed brass

While the 1" high resolution AMT ribbon tweeter combines wide dispersion and a crystal-clear response, the tiltable and rotational suspension creates extra directivity.

Plano R5 is equipped with additional double 6.5" Kevlar bass woofers for that extra oomph.