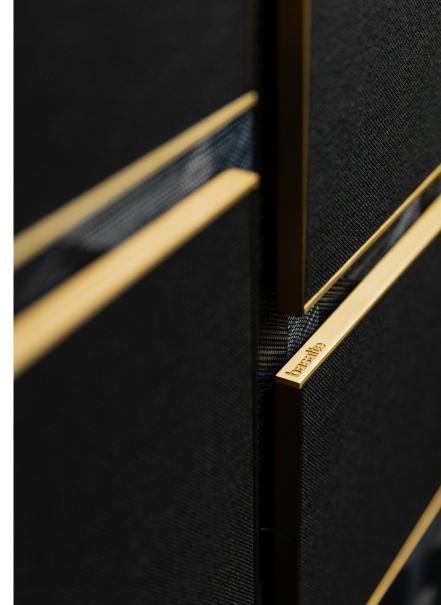

Plano R5 brushed brass

High quality materials and hand-picked fabrics set a new standard in speaker finishing and allow for an aesthetic integration with Basalte's exclusive line of keypads and control panels.

Brushed aluminium, lacquered white, bronze, nickel and brass finishes combined with an exclusive palette of top-quality fabrics by Gabriel and Kvadrat from Denmark give you plenty of choice to find the perfect combination that fits your interior.