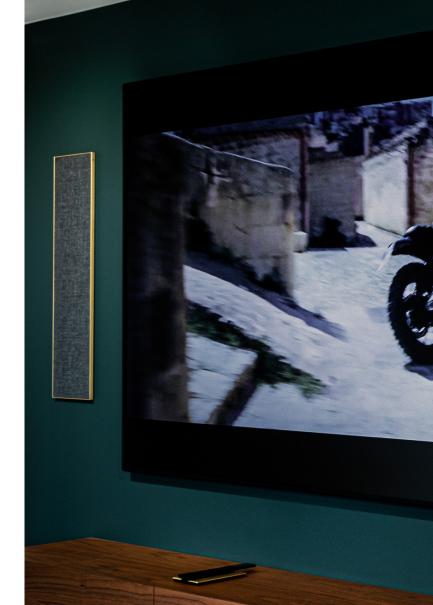

### in-wall design speakers

Plano is a unique collection of high-performance in-wall speakers for the world's most exclusive homes.

In a stereo or in a surround setup, Plano will live up to the expectation to create a magical sound performance while blending into the interior design.

While Plano R3 is a compact and accurate in-wall speaker for smaller rooms or as a surround speaker, the bigger Plano R5 is our reference design and your perfect fit as a front stereo or center speaker.

Plano R5 brushed brass

High quality materials and hand-picked fabrics set a new standard in speaker finishing and allow for an aesthetic integration with Basalte's exclusive line of keypads and control panels.