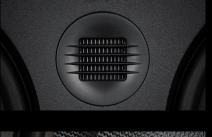

### impeccable sound

Although being understated and minimalistic, Plano speakers use the latest state-of-the-art technology to create an impeccable sound performance.

The powerful 6,5" aluminium mid-woofers are equipped with an aluminium phase plug for extended high frequency response and linearity.

Plano R3 brushed brass

While the 1" high resolution AMT ribbon tweeter combines wide dispersion and a crystal-clear response, the tiltable and rotational suspension creates extra directivity.

Plano R5 is equipped with additional double 6.5" Kevlar bass woofers for that extra oomph.