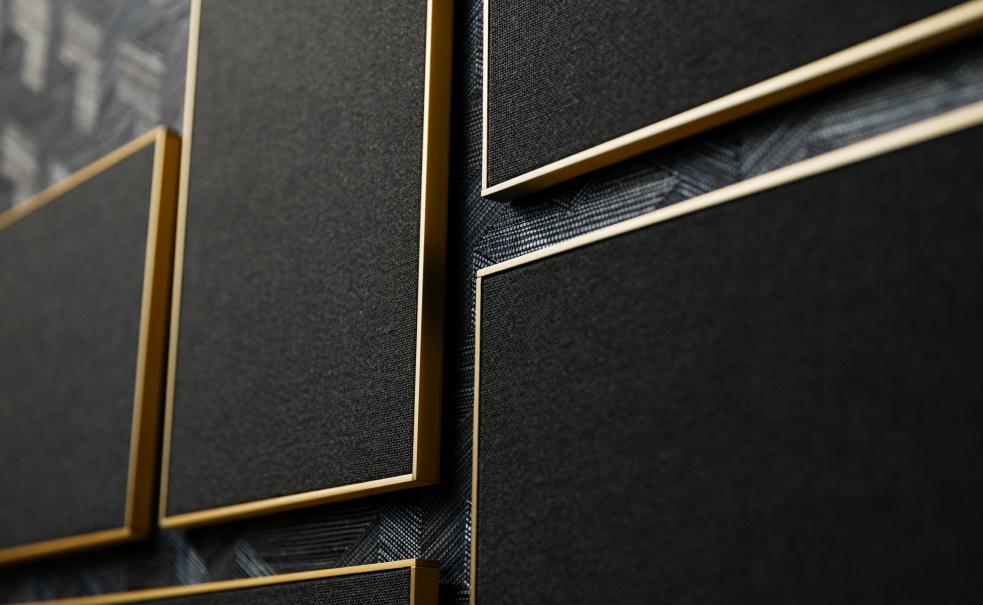

Plano R5 brushed brass

High quality materials and hand-picked fabrics set a new standard in speaker finishing and allow for an aesthetic integration with Basalte's exclusive line of keypads and control panels.

Brushed aluminium, lacquered white, bronze, nickel and brass finishes combined with an exclusive palette of top-quality fabrics by Gabriel and Kvadrat from Denmark give you plenty of choice to find the perfect combination that fits your interior.