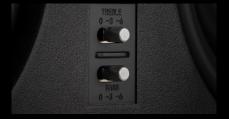

The EQ adjustment allows to fine-tune both high and low frequency responses to custom tailor the sound.

The installer friendly fast-lock mounting allows for a super easy installation.