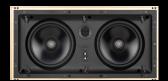

While Plano R3 is a compact and accurate in-wall speaker for smaller rooms or as a surround speaker, the bigger Plano R5 is our reference design and your perfect fit as a front stereo or center speaker.

Plano R3 brushed brass

While the 1" high resolution AMT ribbon tweeter combines wide dispersion and a crystal-clear response, the tiltable and rotational suspension creates extra directivity.

Plano R5 is equipped with additional double 6.5" Kevlar bass woofers for that extra oomph.