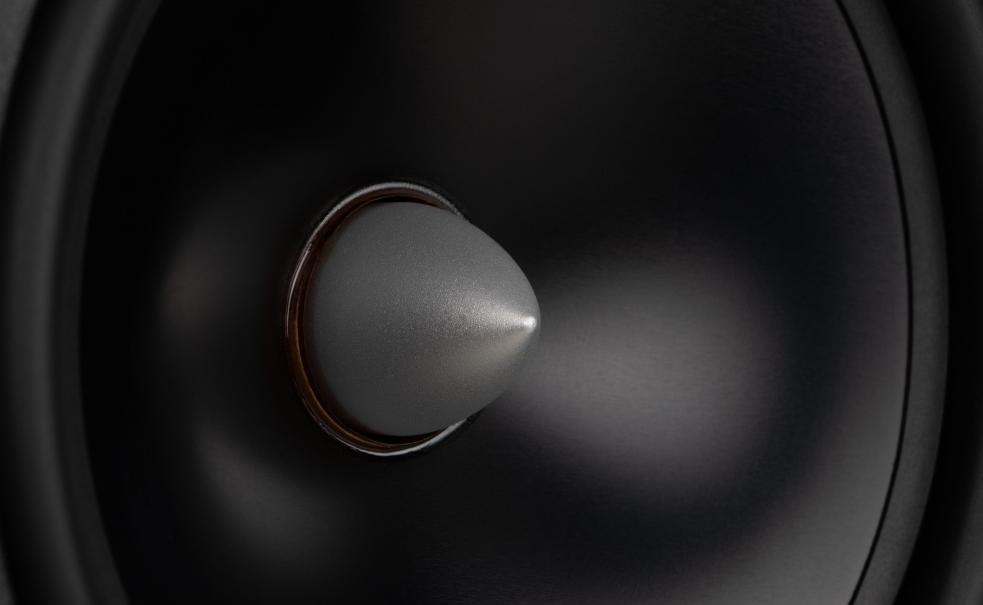

### impeccable sound

Although being understated and minimalistic, Plano speakers use the latest state-of-the-art technology to create an impeccable sound performance.

The powerful 6,5" aluminium mid-woofers are equipped with an aluminium phase plug for extended high frequency response and linearity.

Plano R3 brushed brass

While the 1" high resolution AMT ribbon tweeter combines wide dispersion and a crystal-clear response, the tiltable and rotational suspension creates extra directivity.

Plano R5 is equipped with additional double 6.5" Kevlar bass woofers for that extra oomph.